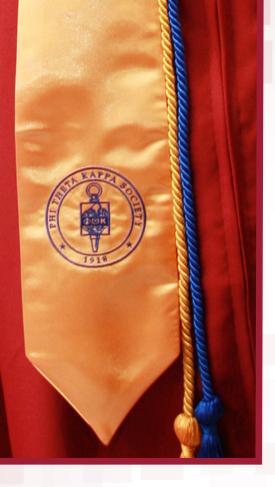

# Phi Theta Kappa International Honor Society

Phi Theta Kappa Honor Society is an international honorary scholastic society for community and junior colleges. Membership in the Alpha Nu Omega chapter at HACC is limited to students who have accumulated 12 or more college-level credits with a cumulative GPA of 3.5 or higher and who are committed to community service. Phi Theta Kappa members can be recognized by their gold tassels and stoles marked by the organization's Greek letters.