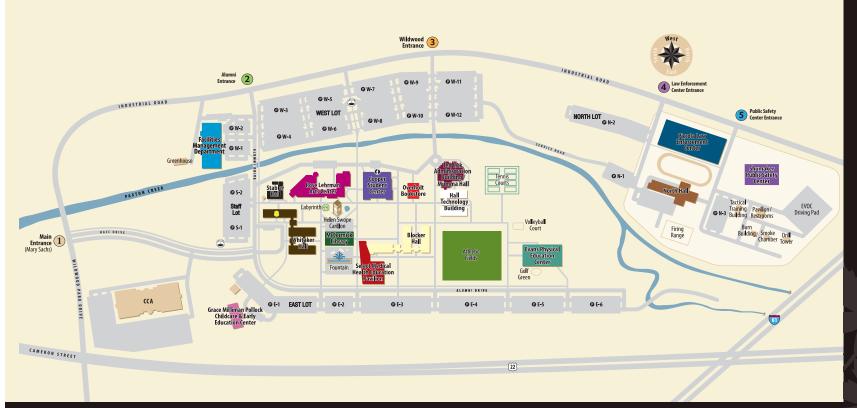

## **Athletic Fields Bruce E. Cooper Student Center / Welcome Center** Admissions Career Services Chef's Apprentice Restaurant Counseling & Advising Disability Services Financial Aid Food Service Global Education Military & Veterans Affairs Multicultural Programs Records & Transcripts Registration & Cashiering Student Accounts Student Development Student ID Transfer Services Campus Administration Classrooms / Labs Vice President of Harrisburg Campus **DESTINATIONS Facilities Management Building** Central Receiving Facilities Management Department Greenhouse Mail Center Warehouse

## **Grace Milliman Pollock Childcare & Early Education Ctr Select Medical Health Education Pavilion** Classrooms Classrooms / Labs U-Gro Learning Center Dental Clinic J. Evans Physical Education Center Senator Jeffery E. Piccola Law Enforcement Center Athletics & Recreation Department Classrooms / Labs Basketball Court Indoor Small Arms Training Range Classrooms Police Training Fitness Center Racquetball Court Swimming Pool Burn Building Drill Tower Fire / EMS Skid Pad Classrooms / Lahs Small Arms Training Range Massage Therapy Maurice E. Overholt Bookstore Stabler Hall Campus Information Services and Technologies McCormick Library Ted Lick Administration Building / Mumma Hall North Hall HACC Foundation Automotive Training Office of Academic Affairs Classrooms / Labs Office of College Advancement Office of Finance Rose Lehrman Arts Center Office of Human Resources Office of Inclusion and Diversity Art Gallery Office of Information Services and Technologies Classrooms / Labs Office of the President Dance Movement Studio Office of Student Affairs and Enrollment Management Studio Theatre Theatre